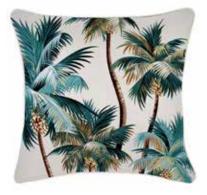

Paint Stripes Smoke Indoor / Outdoor Fabric Double Sided With Coastal Fringe Natural

**Lunar** Indoor / Outdoor Fabric Double Sided With Black Piping

Palm Trees Natural Indoor / Outdoor Fabric Double Sided With Natural Piping