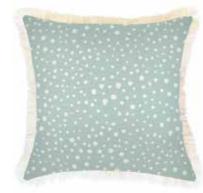

WINTER COLLECTION 2020

Cushion ions

All designs are available in the following sizes and piping/trim options:

45cm x 45cm Indoor / Outdoor Fabric Double Sided With Piping

45cm x 45cm Indoor / Outdoor Fabric Double Sided With Coastal Fringe