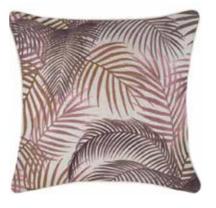

Paint Stripes Smoke Indoor / Outdoor Fabric Double Sided With Coastal Fringe Natural

**Lunar** Indoor / Outdoor Fabric Double Sided With Black Piping

Palm Trees Natural Indoor / Outdoor Fabric Double Sided With Natural Piping

**Kona** Indoor / Outdoor Fabric Double Sided With Natural Piping

**Tropical Jungle** Indoor / Outdoor Fabric Double Sided With Natural Piping

**Coral Coast** Indoor / Outdoor Fabric Double Sided With Natural Piping