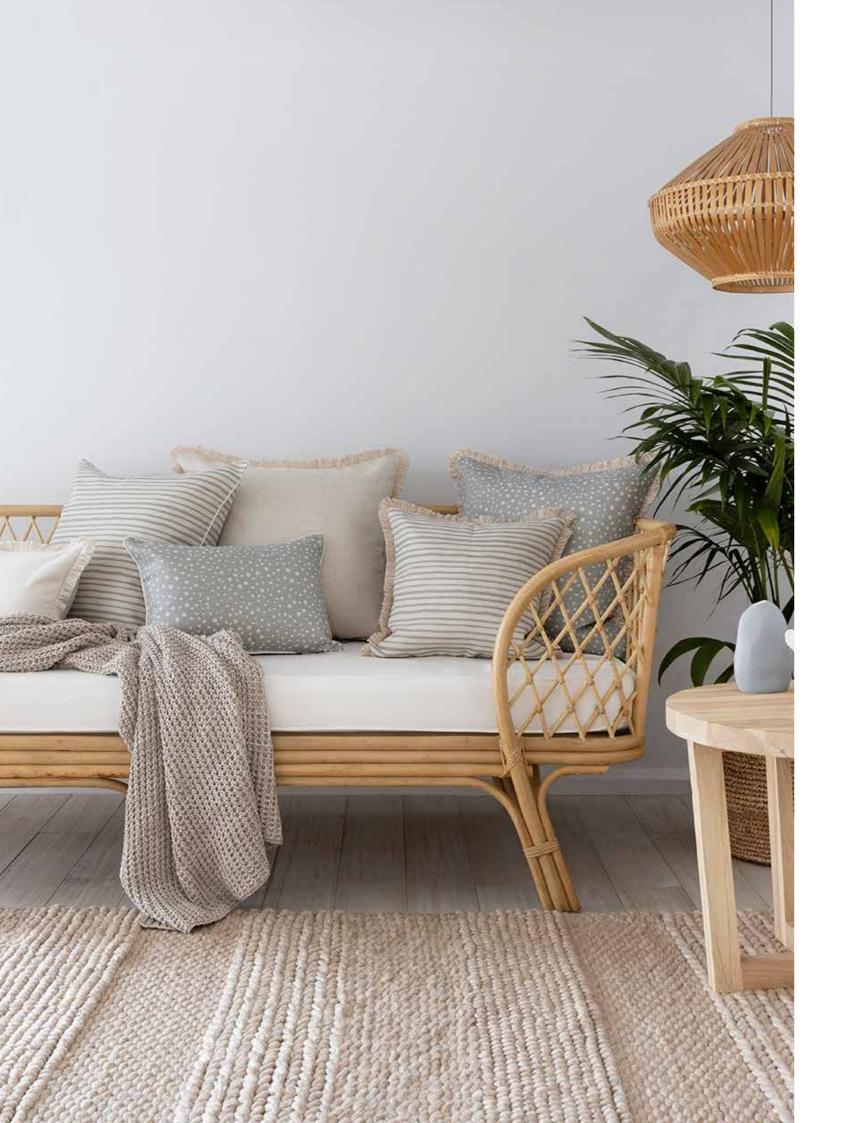

WINTER COLLECTION 2020

Cushion ions

All designs are available in the following sizes and piping/trim options:

45cm x 45cm Indoor / Outdoor Fabric Double Sided With Piping

45cm x 45cm Indoor / Outdoor Fabric Double Sided With Coastal Fringe

35cm x 50cm Indoor / Outdoor Fabric Double Sided With Coastal Fringe

60cm x 60cm Indoor / Outdoor Fabric Double Sided With Piping

60cm x 60cm Indoor / Outdoor Fabric Double Sided With Coastal Fringe

**Lunar Pale Mint** Indoor / Outdoor Fabric Double Sided With Natural Piping

**Boracay** Indoor / Outdoor Fabric Double Sided With Natural Piping

**Paint Stripes Pale Mint** Indoor / Outdoor Fabric Double Sided With Natural Piping

**Lunar Blush** Indoor / Outdoor Fabric Double Sided With Natural Piping

Horizon Indoor / Outdoor Fabric Double Sided With Natural Piping

Paint Stripes Blush Indoor / Outdoor Fabric Double Sided With Natural Piping

**Lunar Smoke** Indoor / Outdoor Fabric Double Sided With Natural Piping

**Del Coco** Indoor / Outdoor Fabric Double Sided With Natural Piping

Paint Stripes Smoke Indoor / Outdoor Fabric Double Sided With Natural Piping

Lunar Pale Mint Indoor / Outdoor Fabric Double Sided With Coastal Fringe Natural

Lunar Blush Indoor / Outdoor Fabric Double Sided With Coastal Fringe Natural

Boracay Indoor / Outdoor Fabric Double Sided With Coastal Fringe Natural

With Coastal Fringe Natural

| 100 |      | _ | - | - | - | - | - |   |
|-----|------|---|---|---|---|---|---|---|
|     | -    | _ | - | - | - | - |   |   |
|     | -    |   |   |   |   |   |   |   |
|     | -    | - |   |   |   |   |   |   |
|     | -    |   |   |   |   |   |   |   |
|     | -    |   |   |   |   |   |   |   |
|     | -    |   |   |   |   |   |   |   |
|     | -    |   |   |   |   |   |   |   |
|     |      |   |   |   |   |   |   |   |
|     | -    |   |   |   |   |   |   |   |
|     | -    |   |   |   |   | - |   | - |
|     | - 25 |   |   | - | - | - | - | - |
|     |      |   |   |   |   |   |   | - |
|     |      |   |   | - | - | - | - | - |
|     | 1.00 | - | - | - | - | - | - | - |
|     |      | - | - |   | _ | - |   |   |
|     | -    | - | - | - |   |   |   |   |
|     | 100  |   |   | - | - | - | - | - |
|     | 1000 |   |   |   | - | - | - | - |
|     |      |   |   |   |   | - | - | - |
|     | -    |   |   |   |   |   |   |   |
|     |      |   |   |   |   |   |   |   |

Paint Stripes Blush Indoor / Outdoor Fabric Double Sided With Coastal Fringe Natural

Double Sided

With Coastal Fringe Natural

Lunar Smoke Indoor / Outdoor Fabric Double Sided With Coastal Fringe Natural

Del Coco Indoor / Outdoor Fabric Double Sided With Coastal Fringe Natural

Paint Stripes Smoke Indoor / Outdoor Fabric Double Sided With Coastal Fringe Natural

**Lunar** Indoor / Outdoor Fabric Double Sided With Black Piping

Palm Trees Natural Indoor / Outdoor Fabric Double Sided With Natural Piping