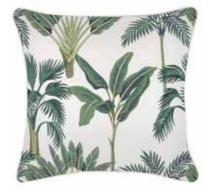

Paint Stripes Smoke Indoor / Outdoor Fabric Double Sided With Coastal Fringe Natural

**Lunar** Indoor / Outdoor Fabric Double Sided With Black Piping

Palm Trees Natural Indoor / Outdoor Fabric Double Sided With Natural Piping