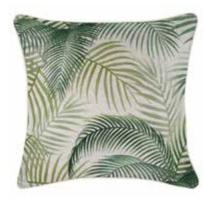

rees Natural Indoor / Outdoor Fabric Double Sided With Coastal Fringe Natural





Kona Indoor / Outdoor Fabric Double Sided With Coastal Fringe Natural



Milan Black Indoor / Outdoor Fabric Double Sided With Coastal Fringe Black

With Coastal Fringe Natural



Paint Stripes Indoor / Outdoor Fabric Double Sided With Coastal Fringe Black



Moonlight Indoor / Outdoor Fabric Double Sided With Coastal Fringe Natural



Hanoi Indoor / Outdoor Fabric Double Sided With Coastal Fringe Natural



**Wild Blue** Indoor / Outdoor Fabric Double Sided With Natural Piping



**Milan Blue** Indoor / Outdoor Fabric Double Sided With Natural Piping



**Seminyak Blue** Indoor / Outdoor Fabric Double Sided With Natural Piping







**Milan Green** Indoor / Outdoor Fabric Double Sided With Natural Piping



**Seminyak Green** Indoor / Outdoor Fabric Double Sided With Natural Piping



**Wild Rose** Indoor / Outdoor Fabric Double Sided With Natural Piping



Milan Rose Indoor / Outdoor Fabric Double Sided With Natural Piping



**Seminyak Rose** Indoor / Outdoor Fabric Double Sided With Natural Piping





Size Chart

All of the designs featured in this catalogue are available to be made to order in the following product lines:

CUSHIONS

Square 45cmx 45cm Rectangle 35cm x 50cm Square 60cm x 60cm RUNNERS

210cm x 40cm TOTE BAGS

With Piping or Coastal Fringe

holegale

To place an order please contact the wholesale agent in your region:

NSW / ACT Sharne Marks Fluid Agency 0424 168 839 sharne@fluidagency.com.au VIC / SA / NT / NZ Cindy Brown

Cindy Brown Agencies 0418 545 269

WA / Singapore