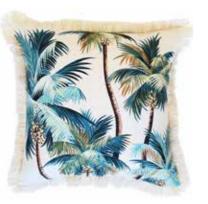

Paint Stripes Smoke Indoor / Outdoor Fabric Double Sided With Coastal Fringe Natural

**Lunar** Indoor / Outdoor Fabric Double Sided With Black Piping

Palm Trees Natural Indoor / Outdoor Fabric Double Sided With Natural Piping

**Hanoi** Indoor / Outdoor Fabric Double Sided With Natural Piping

Lunar Indoor / Outdoor Fabric Double Sided With Coastal Fringe Black

**Tropical Jungle** Indoor / Outdoor Fabric Double Sided With Coastal Fringe Natural

Palm Trees Natural Indoor / Outdoor Fabric Double Sided With Coastal Fringe Natural

Kona Indoor / Outdoor Fabric Double Sided With Coastal Fringe Natural

Milan Black Indoor / Outdoor Fabric Double Sided With Coastal Fringe Black