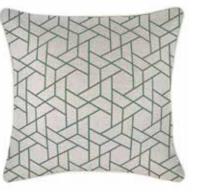

Indoor / Outdoor Fabric Double Sided With Coastal Fringe Natural





Palm Trees Natural Indoor / Outdoor Fabric Double Sided With Coastal Fringe Natural





Kona Indoor / Outdoor Fabric Double Sided With Coastal Fringe Natural



Milan Black Indoor / Outdoor Fabric Double Sided With Coastal Fringe Black

With Coastal Fringe Natural



Paint Stripes Indoor / Outdoor Fabric Double Sided With Coastal Fringe Black



Moonlight Indoor / Outdoor Fabric Double Sided With Coastal Fringe Natural



Hanoi Indoor / Outdoor Fabric Double Sided With Coastal Fringe Natural



**Wild Blue** Indoor / Outdoor Fabric Double Sided With Natural Piping



**Milan Blue** Indoor / Outdoor Fabric Double Sided With Natural Piping



**Seminyak Blue** Indoor / Outdoor Fabric Double Sided With Natural Piping







**Milan Green** Indoor / Outdoor Fabric Double Sided With Natural Piping



**Seminyak Green** Indoor / Outdoor Fabric Double Sided With Natural Piping



**Wild Rose** Indoor / Outdoor Fabric Double Sided With Natural Piping



Milan Rose Indoor / Outdoor Fabric Double Sided With Natural Piping



**Seminyak Rose** Indoor / Outdoor Fabric Double Sided With Natural Piping





Size Chart

All of the designs featured in this catalogue are available to be made to order in the following product lines:

CUSHIONS

Square 45cmx 45cm Rectangle 35cm x 50cm Square 60cm x 60cm RUNNERS

210cm x 40cm TOTE BAGS

With Piping or Coastal Fringe

holegale

To place an order please contact the wholesale agent in your region:

NSW / ACT Sharne Marks Fluid Agency 0424 168 839 sharne@fluidagency.com.au VIC /