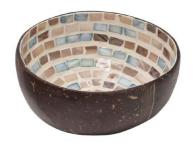

NACRE COCONUT BOWL FLOWER PEARL Mother of Pearl, Coconut Shell Approx. 14x15x6cm

NACRE COCONUT BOWL DASHED PEARL Mother of Pearl, Coconut Shell Approx. 14x15x6cm

NACRE SET OF 2 LONG SERVING TRAYS Mother of Pearl, MDF 50x12x6cm & 65x16x8cm