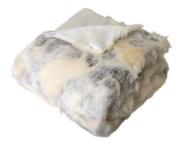

### ANIMAL FAUX FUR COLLECTION

Faux furs are a must-have in winter, and our Autumn Winter 2023 Collection features five cosy styles to choose from, each available in both a cushion and throw. Each faux fur throw features an incredibly soft-to-touch front, with a plush velvet fabric on the reverse for maximum comfort.

ELK FAUX FUR THROW White & Grey Acrylic & Polyester | 130x160cm

ARCTIC FAUX FUR THROW White & Grey Acrylic & Polyester | 130x160cm

GREY WOLF FAUX FUR CUSHION Steel Grey Acrylic | 50x50cm

GREY WOLF FAUX FUR THROW Steel Grey Acrylic & Polyester | 130x160cm