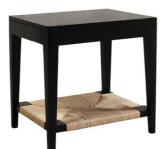

## AVENO FURNITURE COLLECTION

Elegant and sustainable, the Aveno Furniture Collection has been constructed with a black bayur wood base and finished with natural detailing weaved from recycled paper. This unique piece is the perfect addition to achieve the dark coastal chic look.

AVENO SIDE TABLE Bayur Wood, Recycled Paper, Veneer Black & Natural | 50x40x50cm