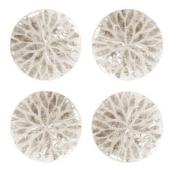

NACRE SET OF 4 ROUND COASTERS Mother of Pearl, MDF 40x31x4.5cm & 45x35x5cm

NACRE SET OF 2 **RECTANGLE SERVING TRAYS** Mother of Pearl, MDF 40x31x4.5cm & 45x35x5cm

NACRE COCONUT BOWL SPOTTED PEARL Mother of Pearl, Coconut Shell Approx. 14x15x6cm

NACRE SET OF 4 ROUND COASTERS Mother of Pearl, MDF 40x31x4.5cm & 45x35x5cm