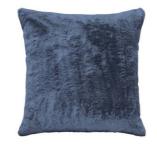

### RITA FAUX FUR THROW

The cosy Rita Throw features an organic wave-like design embossed into soft faux fur fabric, creating subtle but intentional texture throughout. On the underside, Rita features a super soft mink fabric reverse. Available in four colour options for styling in Autumn or Winter.

**RITA FAUX FUR THROW** Silver Grey Polyester | 130x160cm RITA FAUX FUR THROW Dusty Peach Polyester | 130x160cm

RITA FAUX FUR THROWRITA FAUX FUR THROWWoodsmokeSea KelpPolyester | 130x160cmPolyester | 130x160cm