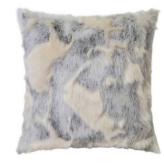

### ANIMAL FAUX FUR COLLECTION

Faux furs are a must-have in winter, and our Autumn Winter 2023 Collection features five cosy styles to choose from, each available in both a cushion and throw. Each faux fur throw features an incredibly soft-to-touch front, with a plush velvet fabric on the reverse for maximum comfort.

ELK FAUX FUR THROW White & Grey Acrylic & Polyester | 130x160cm

ARCTIC FAUX FUR THROW White & Grey Acrylic & Polyester | 130x160cm

GREY WOLF FAUX FUR CUSHION Steel Grey Acrylic | 50x50cm

GREY WOLF FAUX FUR THROW Steel Grey Acrylic & Polyester | 130x160cm