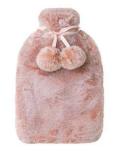

## ARCHIE FAUX FUR COLLECTION

The Archie Collection was built for winter, made with a faux fur that is soft to the touch, this range will be the cosiest part of your winter home. Create a perfect matching set by combining the Archie Throw, Archie Cushion and Archie Hot Water Bottle & Cover.

ARCHIE CUSHION Soft Pink Polyester | 50x50cm

ARCHIE CUSHION Terracotta Polyester | 50x50cm

ARCHIE CUSHION Sage Polyester | 50x50cm

ARCHIE CUSHION Indigo Polyester | 50x50cm

ARCHIE THROW Soft Pink Polyester | 130x160cm