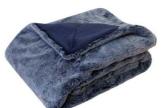

### ANIMAL FAUX FUR COLLECTION

Faux furs are a must-have in winter, and our Autumn Winter 2023 Collection features five cosy styles to choose from, each available in both a cushion and throw. Each faux fur throw features an incredibly soft-to-touch front, with a plush velvet fabric on the reverse for maximum comfort.

ELK FAUX FUR THROW White & Grey Acrylic & Polyester | 130x160cm

ARCTIC FAUX FUR THROW White & Grey Acrylic & Polyester | 130x160cm

GREY WOLF FAUX FUR CUSHION Steel Grey Acrylic | 50x50cm

GREY WOLF FAUX FUR THROW Steel Grey Acrylic & Polyester | 130x160cm