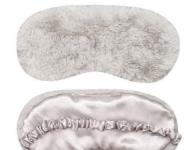

## HOLLY MOTHER'S DAY COLLECTION

Introducing the Holly Collection, a series of super soft pieces specifically chosen to create the perfect gift this Mother's Day. Really show your mother how loved she is and create your own giftset by mix-and-matching together our Super Soft Heat Pack, Hot Water Bottle, Eye Mask, Slippers and Throw, each available in three beautiful soft-pastel tones.

HOLLY FAUX FUR HOT WATER BOTTLE WITH COVER Rose Polyester | 37x22cm

HOLLY FAUX FUR HOT WATER BOTTLE WITH COVER Blue Polyester | 37x22cm

HOLLY FAUX FUR SUPER SOFT EYE MASK Dove Polyester | 20x10cm

HOLLY FAUX FUR SUPER SOFT EYE MASK Rose