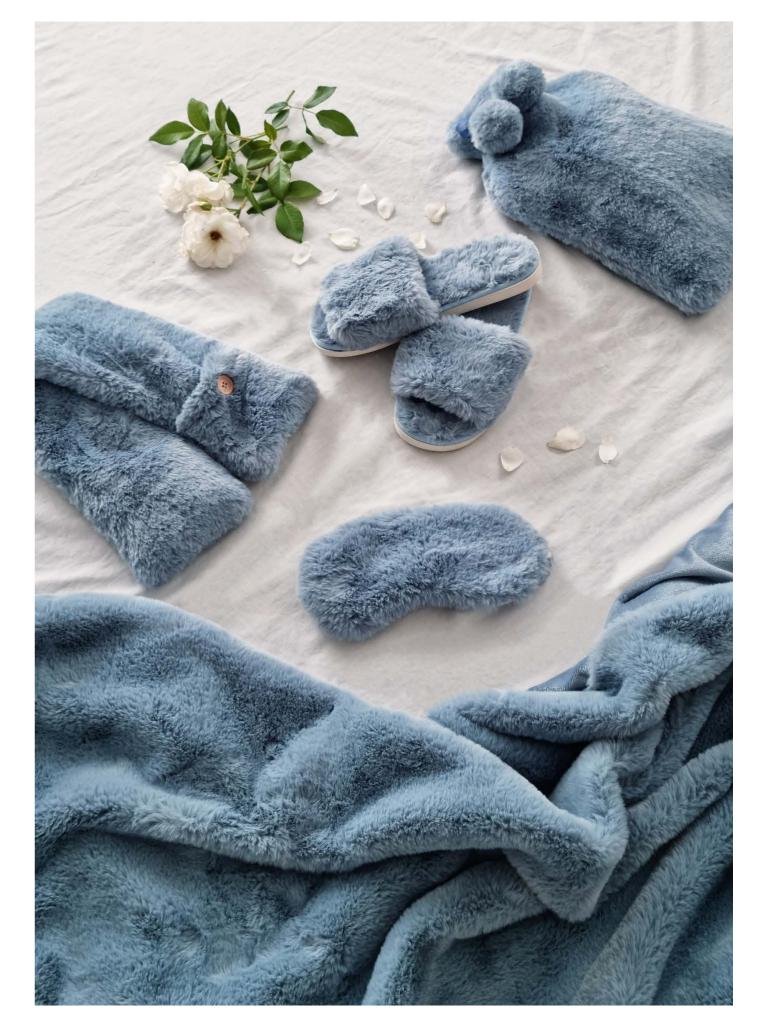

## HOLLY MOTHER'S DAY COLLECTION

Introducing the Holly Collection, a series of super soft pieces specifically chosen to create the perfect gift this Mother's Day. Really show your mother how loved she is and create your own giftset by mix-and-matching together our Super Soft Heat Pack, Hot Water Bottle, Eye Mask, Slippers and Throw, each available in three beautiful soft-pastel tones.

HOLLY FAUX FUR SUPER SOFT SLIPPERS Dove Polyester | S-M (37) & M-L (40)

HOLLY FAUX FUR SUPER SOFT SLIPPERS Rose Polyester | S-M (37) & M-L (40)

HOLLY FAUX FUR SUPER SOFT LONG HEAT PACK Dove Polyester | 60x12cm

HOLLY FAUX FUR SUPER SOFT LONG HEAT PACK Rose Polyester | 60x12cm

HOLLY FAUX FUR SUPER SOFT EYE MASK Blue Polyester | 20x10cm

HOLLY FAUX FUR SUPER SOFT SLIPPERS Blue Polyester | S-M (37) & M-L (40)

HOLLY FAUX FUR SUPER SOFT LONG HEAT PACK Blue Polyester | 60x12cm