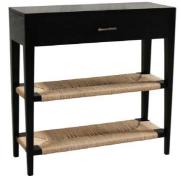

## AVENO FURNITURE COLLECTION

Elegant and sustainable, the Aveno Furniture Collection has been constructed with a black bayur wood base and finished with natural detailing weaved from recycled paper. This unique piece is the perfect addition to achieve the dark coastal chic look.

AVENO 3 DOOR SIDEBOARD Bayur Wood, Recycled Paper, Veneer Black & Natural | 150x55x82cm

AVENO CONSOLE TABLE Bayur Wood, Recycled Paper, Veneer Black & Natural | 80x30x80cm

AVENO COFFEE TABLE Bayur Wood, Recycled Paper, Veneer Black & Natural | 120x80x45cm