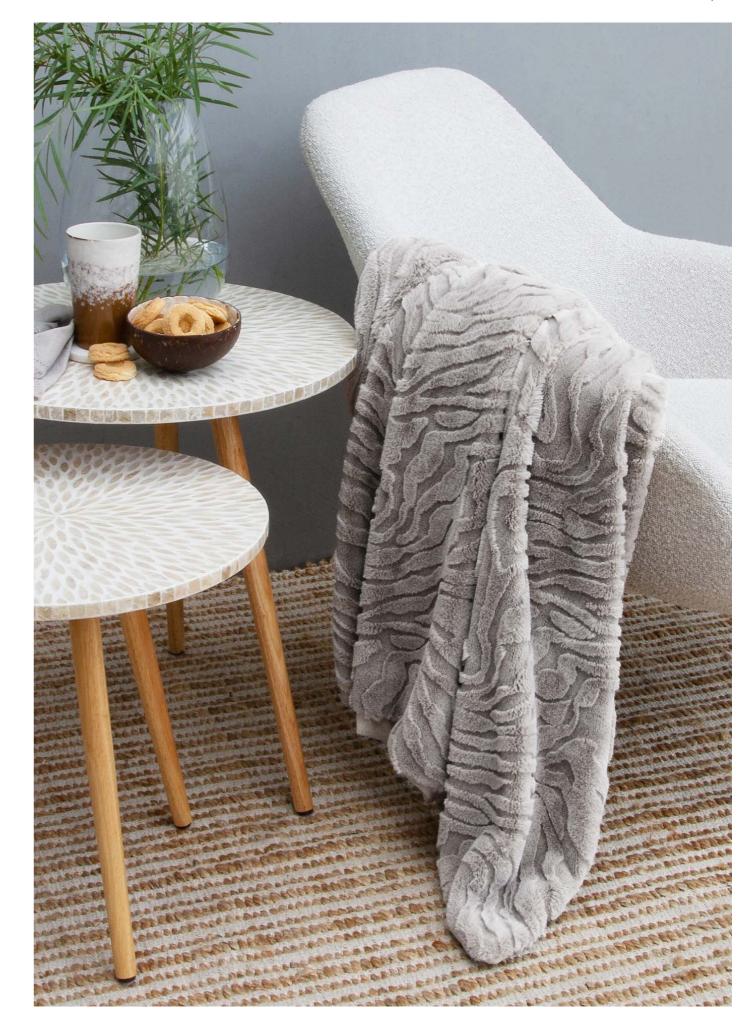

### SKYLER THROW

The Skyler Throw was made for those who love a warm chunky winter blanket that will style beautifully with anything! This throw features a ruching detail throughout to create a ripple-like effect for added warmth and texture. Available in two simple and easy to style colour options.