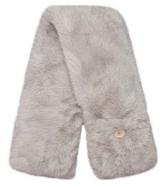

## HOLLY MOTHER'S DAY COLLECTION

Introducing the Holly Collection, a series of super soft pieces specifically chosen to create the perfect gift this Mother's Day. Really show your mother how loved she is and create your own giftset by mix-and-matching together our Super Soft Heat Pack, Hot Water Bottle, Eye Mask, Slippers and Throw, each available in three beautiful soft-pastel tones.

HOLLY FAUX FUR THROW Dove Polyester | 130x160cm

HOLLY FAUX FUR THROW Blue Polyester | 130x160cm

HOLLY FAUX FUR HOT WATER BOTTLE WITH COVER Dove Polyester | 37x22cm

HOLLY FAUX FUR THROW

Rose

Polyester | 130x160cm