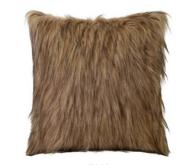

### ANIMAL FAUX FUR COLLECTION

Faux furs are a must-have in winter, and our Autumn Winter 2023 Collection features five cosy styles to choose from, each available in both a cushion and throw. Each faux fur throw features an incredibly soft-to-touch front, with a plush velvet fabric on the reverse for maximum comfort.

ELK FAUX FUR THROW White & Grey Acrylic & Polyester | 130x160cm

ARCTIC FAUX FUR THROW White & Grey Acrylic & Polyester | 130x160cm

GREY WOLF FAUX FUR CUSHION Steel Grey Acrylic | 50x50cm

GREY WOLF FAUX FUR THROW Steel Grey Acrylic & Polyester | 130x160cm