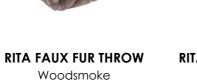

### RITA FAUX FUR THROW

The cosy Rita Throw features an organic wave-like design embossed into soft faux fur fabric, creating subtle but intentional texture throughout. On the underside, Rita features a super soft mink fabric reverse. Available in four colour options for styling in Autumn or Winter.

**RITA FAUX FUR THROW** Silver Grey Polyester | 130x160cm RITA FAUX FUR THROW Dusty Peach Polyester | 130x160cm

RITA FAUX FUR THROWRITA FAUX FUR THROWWoodsmokeSea KelpPolyester | 130x160cmPolyester | 130x160cm