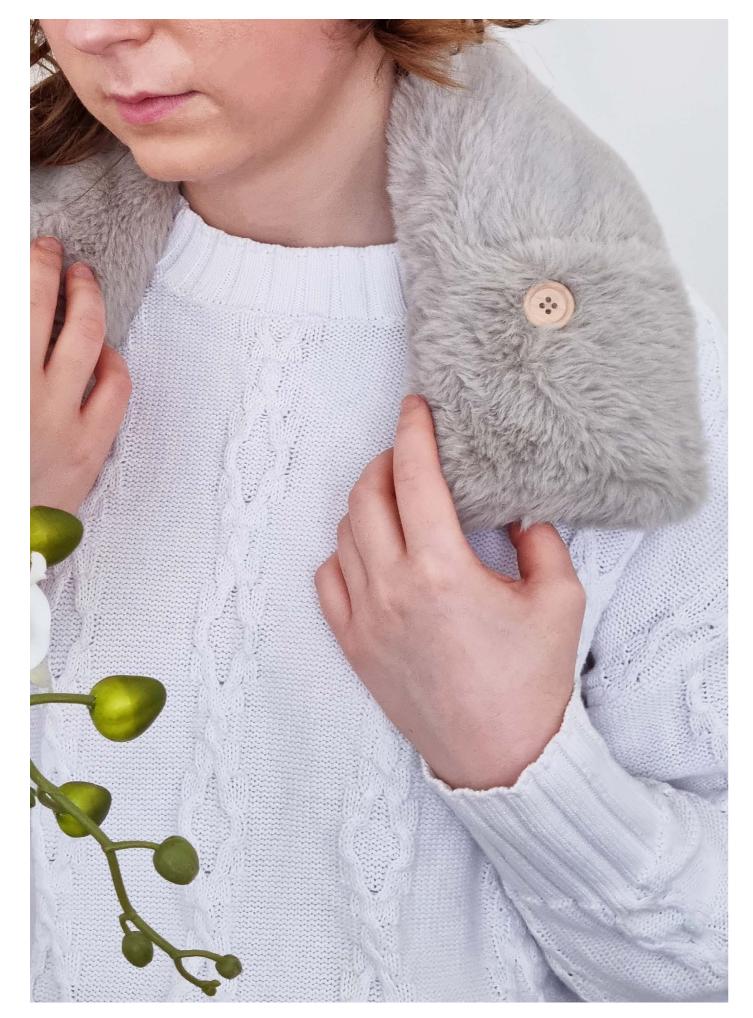

## HOLLY MOTHER'S DAY COLLECTION

Introducing the Holly Collection, a series of super soft pieces specifically chosen to create the perfect gift this Mother's Day. Really show your mother how loved she is and create your own giftset by mix-and-matching together our Super Soft Heat Pack, Hot Water Bottle, Eye Mask, Slippers and Throw, each available in three beautiful soft-pastel tones.

HOLLY FAUX FUR SUPER SOFT SLIPPERS Dove Polyester | S-M (37) & M-L (40)

HOLLY FAUX FUR SUPER SOFT SLIPPERS Rose Polyester | S-M (37) & M-L (40)

HOLLY FAUX FUR SUPER SOFT LONG HEAT PACK Dove Polyester | 60x12cm