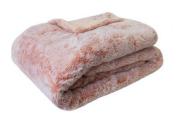

## HOLLY MOTHER'S DAY COLLECTION

Introducing the Holly Collection, a series of super soft pieces specifically chosen to create the perfect gift this Mother's Day. Really show your mother how loved she is and create your own giftset by mix-and-matching together our Super Soft Heat Pack, Hot Water Bottle, Eye Mask, Slippers and Throw, each available in three beautiful soft-pastel tones.

HOLLY FAUX FUR THROW Dove Polyester | 130x160cm

HOLLY FAUX FUR THROW Blue Polyester | 130x160cm

HOLLY FAUX FUR HOT WATER BOTTLE WITH COVER Dove Polyester | 37x22cm

HOLLY FAUX FUR THROW

Rose

Polyester | 130x160cm