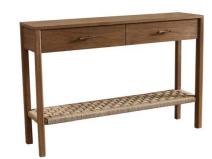

## WALTON FURNITURE COLLECTION

The Walton Furniture Collection have been constructed with a bayur wood base with detailing on each piece weaved from recycled paper. This unique range is the perfect addition to any coastal/boho inspired home.

WALTON SIDE TABLE Bayur Wood, Recycled Paper, Veneer Natural | 50x50x50cm

WALTON CONSOLE TABLE Bayur Wood, Recycled Paper, Veneer Natural | 120x30x80cm

Head Office Unit 5/121 (REAR) Frankston Dandenong Road, Dandenong South, Victoria 3175 Australia. t: +613 9904 2900 f: +613 9904 2999 info@cdsi.com.au