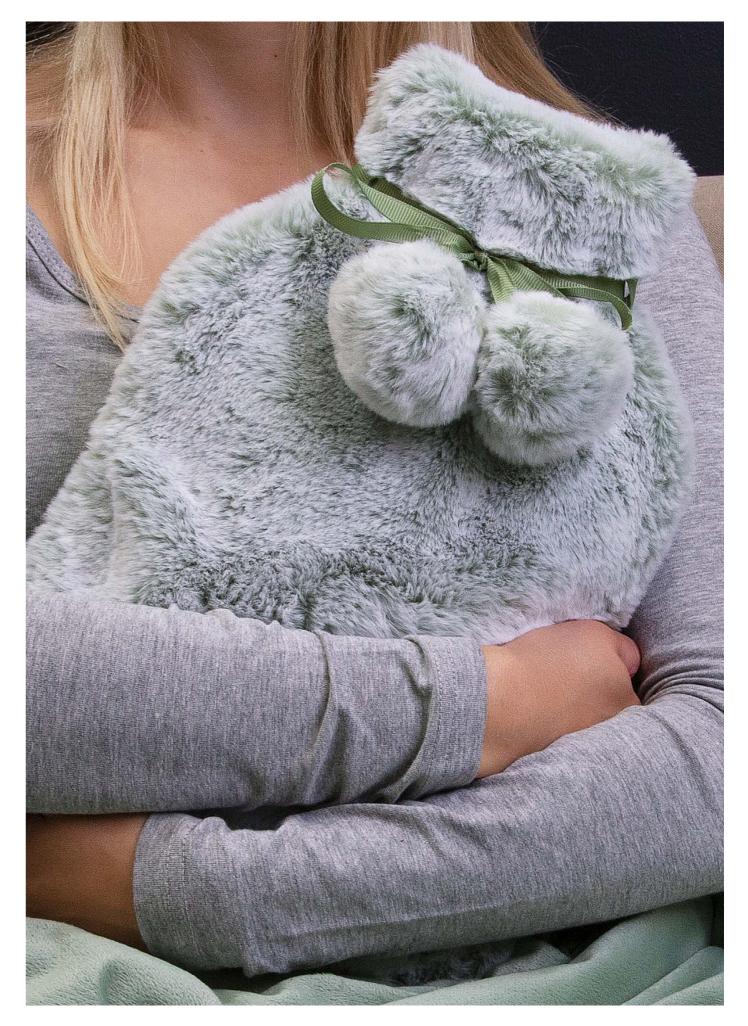

## HOLLY MOTHER'S DAY COLLECTION

Introducing the Holly Collection, a series of super soft pieces specifically chosen to create the perfect gift this Mother's Day. Really show your mother how loved she is and create your own giftset by mix-and-matching together our Super Soft Heat Pack, Hot Water Bottle, Eye Mask, Slippers and Throw, each available in three beautiful soft-pastel tones.

HOLLY FAUX FUR THROW Dove Polyester | 130x160cm

HOLLY FAUX FUR THROW Blue Polyester | 130x160cm

HOLLY FAUX FUR HOT WATER BOTTLE WITH COVER Dove Polyester | 37x22cm

HOLLY FAUX FUR THROW

Rose

Polyester | 130x160cm

HOLLY FAUX FUR HOT WATER BOTTLE WITH COVER Rose Polyester | 37x22cm

HOLLY FAUX FUR HOT WATER BOTTLE WITH COVER Blue Polyester | 37x22cm

HOLLY FAUX FUR SUPER SOFT EYE MASK Dove Polyester | 20x10cm

HOLLY FAUX FUR SUPER SOFT EYE MASK Rose