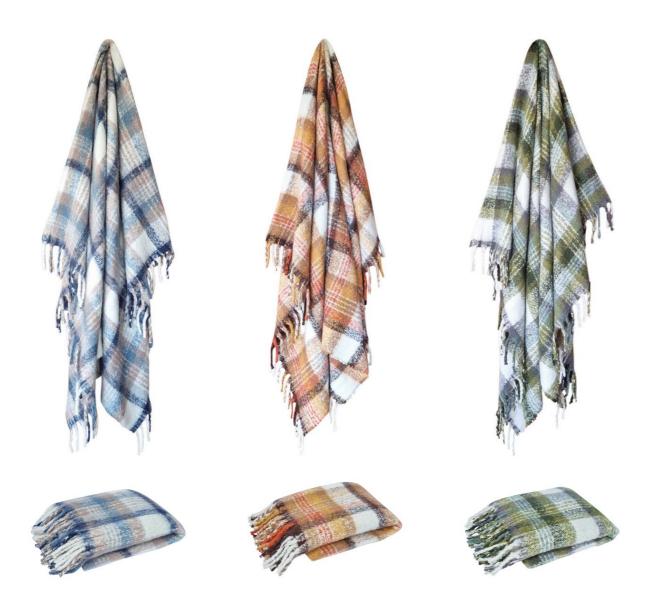

### AIDEN FAUX FUR MOHAIR THROW

The trendy Aiden Throw is inspired by the classic check pattern combined with the modern farmhouse aesthetic. Featuring fringe edge detailing, Aiden is especially suited for autumnal home décor. Available in three monotone colourways for effortless styling.

AIDEN FAUX MOHAIR THROW Sand Multi Polyester | 130x160cm AIDEN FAUX MOHAIR THROW Olive Multi Polyester | 130x160cm