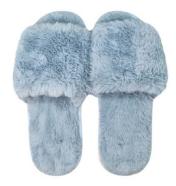

## HOLLY MOTHER'S DAY COLLECTION

Introducing the Holly Collection, a series of super soft pieces specifically chosen to create the perfect gift this Mother's Day. Really show your mother how loved she is and create your own giftset by mix-and-matching together our Super Soft Heat Pack, Hot Water Bottle, Eye Mask, Slippers and Throw, each available in three beautiful soft-pastel tones.

HOLLY FAUX FUR SUPER SOFT SLIPPERS Dove Polyester | S-M (37) & M-L (40)

HOLLY FAUX FUR SUPER SOFT SLIPPERS Rose Polyester | S-M (37) & M-L (40)

HOLLY FAUX FUR SUPER SOFT LONG HEAT PACK Dove Polyester | 60x12cm