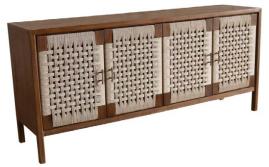

## WALTON FURNITURE COLLECTION

The Walton Furniture Collection have been constructed with a bayur wood base with detailing on each piece weaved from recycled paper. This unique range is the perfect addition to any coastal/boho inspired home.

WALTON 4 DOOR SIDEBOARD Bayur Wood, Recycled Paper, Veneer Natural | 190x46x86cm

WALTON 2 DOOR SIDEBOARD Bayur Wood, Recycled Paper, Veneer Natural | 100x46x86cm

WALTON COFFEE TABLE Bayur Wood, Recycled Paper, Veneer Natural | 100x60x45cm