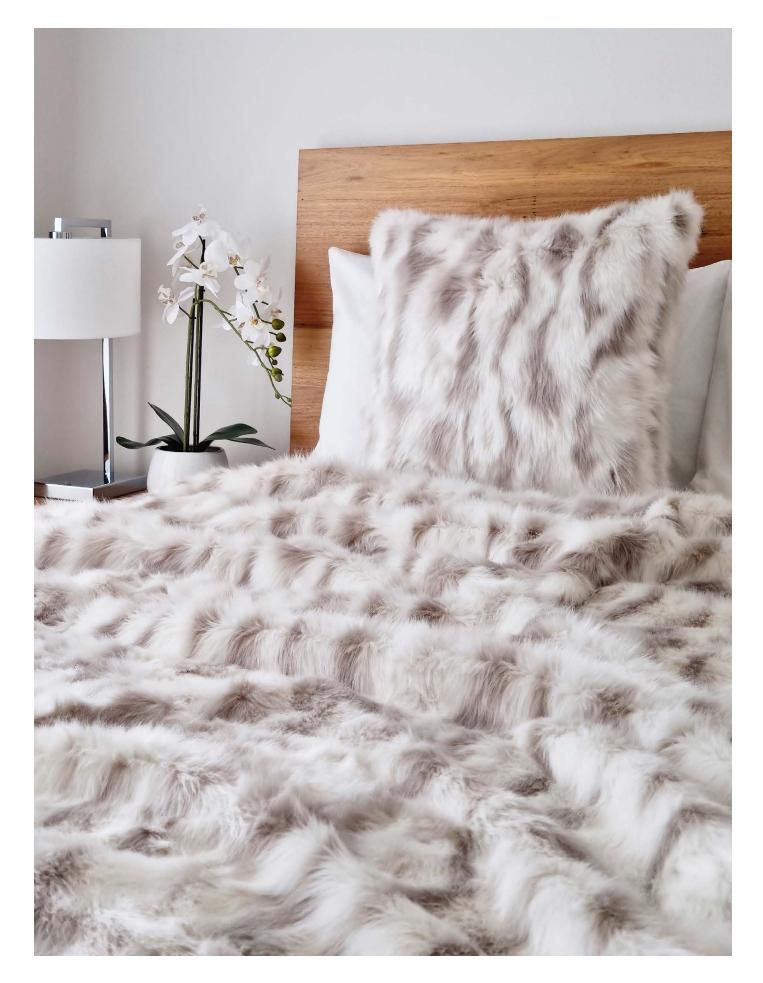

### ANIMAL FAUX FUR COLLECTION

Faux furs are a must-have in winter, and our Autumn Winter 2023 Collection features five cosy styles to choose from, each available in both a cushion and throw. Each faux fur throw features an incredibly soft-to-touch front, with a plush velvet fabric on the reverse for maximum comfort.

WHITE LYNX FAUX FUR CUSHION Ivory & Silver Grey Acrylic & Polyester | 50x50cm

ARCTIC FAUX FUR CUSHION White & Grey Acrylic | 50x50cm

WHITE LYNX FAUX FUR THROW Ivory & Silver Grey Acrylic & Polyester | 130x160cm