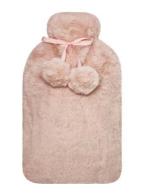

ARCHIE THROW Terracotta Polyester | 130x160cm

ARCHIE THROW Sage Polyester | 130x160cm

ARCHIE THROW Indigo Polyester | 130x160cm

ARCHIE HOT WATER BOTTLE WITH COVER Soft Pink Polyester | 37x22cm

ARCHIE HOT WATER BOTTLE WITH COVER Terracotta Polyester | 37x22cm

ARCHIE HOT WATER BOTTLE WITH COVER Sage Polyester | 37x22cm

ARCHIE HOT WATER BOTTLE WITH COVER Indigo Polyester | 37x22cm

## HOLLY MOTHER'S DAY COLLECTION

Introducing the Holly Collection, a series of super soft pieces specifically chosen to create the perfect gift this Mother's Day. Really show your mother how loved she is and create your own giftset by mix-and-matching together our Super Soft Heat Pack, Hot Water Bottle, Eye Mask, Slippers and Throw, each available in three beautiful soft-pastel tones.