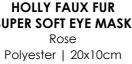

HOLLY FAUX FUR HOT WATER BOTTLE WITH COVER Rose Polyester | 37x22cm

HOLLY FAUX FUR HOT WATER BOTTLE WITH COVER Blue Polyester | 37x22cm

HOLLY FAUX FUR SUPER SOFT EYE MASK Dove Polyester | 20x10cm

HOLLY FAUX FUR SUPER SOFT EYE MASK Rose