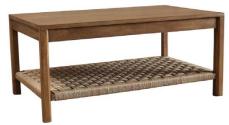

## WALTON FURNITURE COLLECTION

The Walton Furniture Collection have been constructed with a bayur wood base with detailing on each piece weaved from recycled paper. This unique range is the perfect addition to any coastal/boho inspired home.

WALTON 4 DOOR SIDEBOARD Bayur Wood, Recycled Paper, Veneer Natural | 190x46x86cm

WALTON 2 DOOR SIDEBOARD Bayur Wood, Recycled Paper, Veneer Natural | 100x46x86cm

WALTON COFFEE TABLE Bayur Wood, Recycled Paper, Veneer Natural | 100x60x45cm