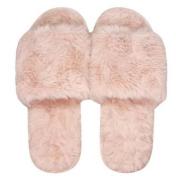

## HOLLY MOTHER'S DAY COLLECTION

Introducing the Holly Collection, a series of super soft pieces specifically chosen to create the perfect gift this Mother's Day. Really show your mother how loved she is and create your own giftset by mix-and-matching together our Super Soft Heat Pack, Hot Water Bottle, Eye Mask, Slippers and Throw, each available in three beautiful soft-pastel tones.

HOLLY FAUX FUR SUPER SOFT LONG HEAT PACK Rose Polyester | 60x12cm

HOLLY FAUX FUR SUPER SOFT EYE MASK Blue Polyester | 20x10cm

HOLLY FAUX FUR SUPER SOFT SLIPPERS Blue Polyester | S-M (37) & M-L (40)

HOLLY FAUX FUR SUPER SOFT LONG HEAT PACK Blue Polyester | 60x12cm