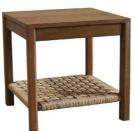

## WALTON FURNITURE COLLECTION

The Walton Furniture Collection have been constructed with a bayur wood base with detailing on each piece weaved from recycled paper. This unique range is the perfect addition to any coastal/boho inspired home.

WALTON SIDE TABLE Bayur Wood, Recycled Paper, Veneer Natural | 50x50x50cm

WALTON CONSOLE TABLE Bayur Wood, Recycled Paper, Veneer Natural | 120x30x80cm

Head Office Unit 5/121 (REAR) Frankston Dandenong Road, Dandenong South, Victoria 3175 Australia. t: +613 9904 2900 f: +613 9904 2999 info@cdsi.com.au