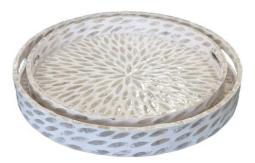

NACRE SET OF 4 ROUND COASTERS Mother of Pearl, MDF 40x31x4.5cm & 45x35x5cm

NACRE SET OF 2 **RECTANGLE SERVING TRAYS** Mother of Pearl, MDF 40x31x4.5cm & 45x35x5cm

NACRE COCONUT BOWL SPOTTED PEARL Mother of Pearl, Coconut Shell Approx. 14x15x6cm

NACRE COCONUT BOWL FLOWER PEARL Mother of Pearl, Coconut Shell Approx. 14x15x6cm

NACRE COCONUT BOWL DASHED PEARL Mother of Pearl, Coconut Shell Approx. 14x15x6cm

NACRE SET OF 2 LONG SERVING TRAYS Mother of Pearl, MDF 50x12x6cm & 65x16x8cm