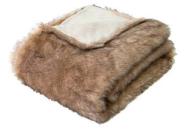

### RITA FAUX FUR THROW

The cosy Rita Throw features an organic wave-like design embossed into soft faux fur fabric, creating subtle but intentional texture throughout. On the underside, Rita features a super soft mink fabric reverse. Available in four colour options for styling in Autumn or Winter.

**RITA FAUX FUR THROW** Silver Grey Polyester | 130x160cm RITA FAUX FUR THROW Dusty Peach Polyester | 130x160cm

RITA FAUX FUR THROWRITA FAUX FUR THROWWoodsmokeSea KelpPolyester | 130x160cmPolyester | 130x160cm