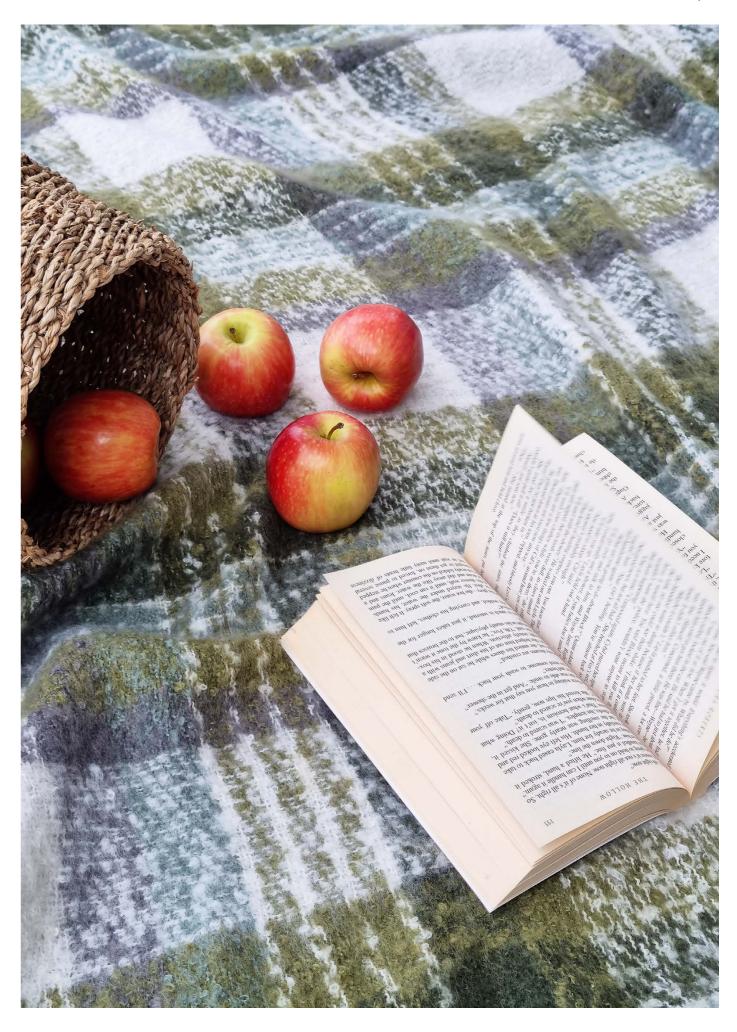

### AIDEN FAUX FUR MOHAIR THROW

The trendy Aiden Throw is inspired by the classic check pattern combined with the modern farmhouse aesthetic. Featuring fringe edge detailing, Aiden is especially suited for autumnal home décor. Available in three monotone colourways for effortless styling.

AIDEN FAUX MOHAIR THROW Sand Multi Polyester | 130x160cm AIDEN FAUX MOHAIR THROW Olive Multi Polyester | 130x160cm