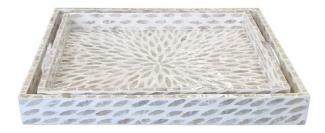

NACRE SET OF 4 ROUND COASTERS Mother of Pearl, MDF 40x31x4.5cm & 45x35x5cm

NACRE SET OF 2 **RECTANGLE SERVING TRAYS** Mother of Pearl, MDF 40x31x4.5cm & 45x35x5cm

NACRE COCONUT BOWL SPOTTED PEARL Mother of Pearl, Coconut Shell Approx. 14x15x6cm

### NACRE SET OF 2 **ROUND SERVING TRAYS**

Mother of Pearl, MDF 35.5x4.5cm & 40.5x5cm