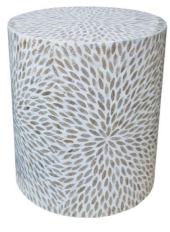

## NACRE COLLECTION

For a touch of luxury this season, we would like to present the stunning hand-made Nacre Collection. Nacre, also known as Mother of Pearl, is the precious material that gives the pearl its beautiful soft glow and is known to have powers of harmony from the sea. Bring the feeling of relaxation and calmness into your home with the Nacre Collection.

NACRE CONSOLE TABLE Mother of Pearl, MDF, Wood Pearl | 93x40x75cm NACRE SIDE TABLE Mother of Pearl, MDF, Wood Pearl | 45x45cm & 55x55cm

NACRE MIRROR Mother of Pearl, MDF Pearl | 75x75cm

NACRE DRUM SIDE TABLE Mother of Pearl, MDF Pearl | 40x45cm