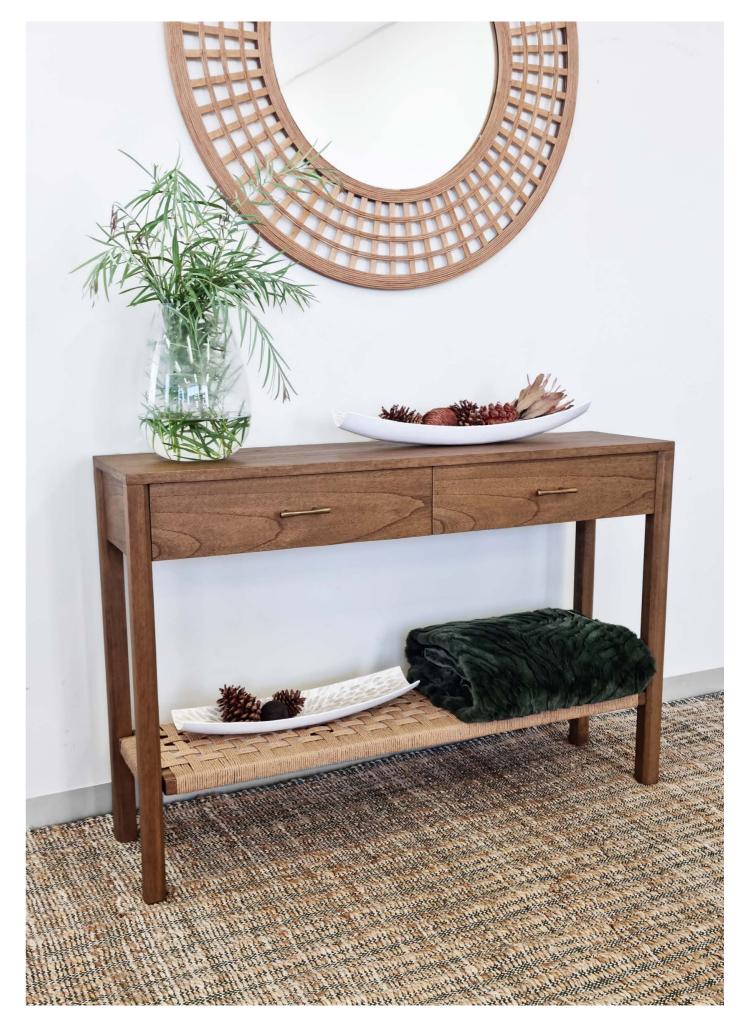

## WALTON FURNITURE COLLECTION

The Walton Furniture Collection have been constructed with a bayur wood base with detailing on each piece weaved from recycled paper. This unique range is the perfect addition to any coastal/boho inspired home.

WALTON SIDE TABLE Bayur Wood, Recycled Paper, Veneer Natural | 50x50x50cm

WALTON CONSOLE TABLE Bayur Wood, Recycled Paper, Veneer Natural | 120x30x80cm

Head Office Unit 5/121 (REAR) Frankston Dandenong Road, Dandenong South, Victoria 3175 Australia. t: +613 9904 2900 f: +613 9904 2999 info@cdsi.com.au