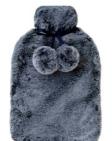

## HOLLY MOTHER'S DAY COLLECTION

Introducing the Holly Collection, a series of super soft pieces specifically chosen to create the perfect gift this Mother's Day. Really show your mother how loved she is and create your own giftset by mix-and-matching together our Super Soft Heat Pack, Hot Water Bottle, Eye Mask, Slippers and Throw, each available in three beautiful soft-pastel tones.

HOLLY FAUX FUR THROW Dove Polyester | 130x160cm

HOLLY FAUX FUR THROW Blue Polyester | 130x160cm

HOLLY FAUX FUR HOT WATER BOTTLE WITH COVER Dove Polyester | 37x22cm

HOLLY FAUX FUR THROW

Rose

Polyester | 130x160cm