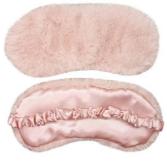

## HOLLY MOTHER'S DAY COLLECTION

Introducing the Holly Collection, a series of super soft pieces specifically chosen to create the perfect gift this Mother's Day. Really show your mother how loved she is and create your own giftset by mix-and-matching together our Super Soft Heat Pack, Hot Water Bottle, Eye Mask, Slippers and Throw, each available in three beautiful soft-pastel tones.

HOLLY FAUX FUR HOT WATER BOTTLE WITH COVER Rose Polyester | 37x22cm

HOLLY FAUX FUR HOT WATER BOTTLE WITH COVER Blue Polyester | 37x22cm

HOLLY FAUX FUR SUPER SOFT EYE MASK Dove Polyester | 20x10cm

HOLLY FAUX FUR SUPER SOFT EYE MASK Rose