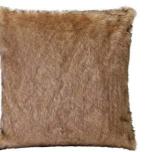

### ANIMAL FAUX FUR COLLECTION

Faux furs are a must-have in winter, and our Autumn Winter 2023 Collection features five cosy styles to choose from, each available in both a cushion and throw. Each faux fur throw features an incredibly soft-to-touch front, with a plush velvet fabric on the reverse for maximum comfort.

WHITE LYNX FAUX FUR CUSHION Ivory & Silver Grey Acrylic & Polyester | 50x50cm

ARCTIC FAUX FUR CUSHION White & Grey Acrylic | 50x50cm

WHITE LYNX FAUX FUR THROW Ivory & Silver Grey Acrylic & Polyester | 130x160cm