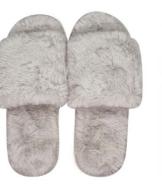

## HOLLY MOTHER'S DAY COLLECTION

Introducing the Holly Collection, a series of super soft pieces specifically chosen to create the perfect gift this Mother's Day. Really show your mother how loved she is and create your own giftset by mix-and-matching together our Super Soft Heat Pack, Hot Water Bottle, Eye Mask, Slippers and Throw, each available in three beautiful soft-pastel tones.

HOLLY FAUX FUR SUPER SOFT SLIPPERS Dove Polyester | S-M (37) & M-L (40)

HOLLY FAUX FUR SUPER SOFT SLIPPERS Rose Polyester | S-M (37) & M-L (40)

HOLLY FAUX FUR SUPER SOFT LONG HEAT PACK Dove Polyester | 60x12cm