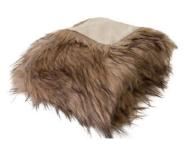

### AIDEN FAUX FUR MOHAIR THROW

The trendy Aiden Throw is inspired by the classic check pattern combined with the modern farmhouse aesthetic. Featuring fringe edge detailing, Aiden is especially suited for autumnal home décor. Available in three monotone colourways for effortless styling.

AIDEN FAUX MOHAIR THROW Sand Multi Polyester | 130x160cm AIDEN FAUX MOHAIR THROW Olive Multi Polyester | 130x160cm