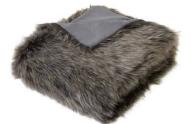

### ANIMAL FAUX FUR COLLECTION

Faux furs are a must-have in winter, and our Autumn Winter 2023 Collection features five cosy styles to choose from, each available in both a cushion and throw. Each faux fur throw features an incredibly soft-to-touch front, with a plush velvet fabric on the reverse for maximum comfort.

NX ROW FA Grey 130x160cm Acrylic &

BROWN FOX FAUX FUR CUSHION Brown Acrylic | 50x50cm

ELK FAUX FUR CUSHION Brown Acrylic & Polyester | 50x50cm

BROWN FOX FAUX FUR THROW Ivory & Silver Grey Acrylic & Polyester | 130x160cm