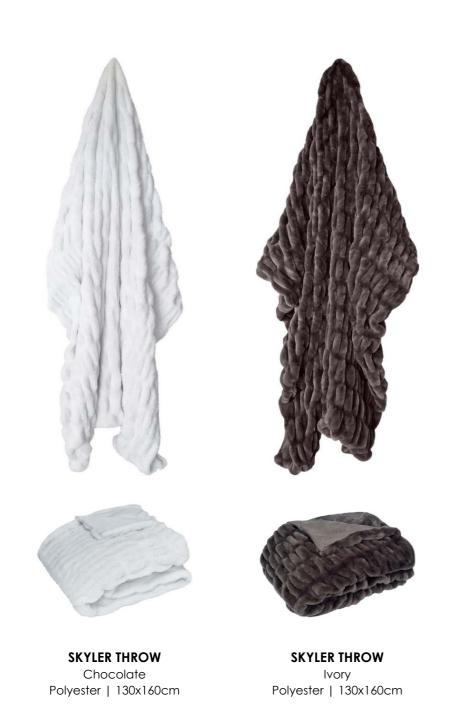

### RITA FAUX FUR THROW

The cosy Rita Throw features an organic wave-like design embossed into soft faux fur fabric, creating subtle but intentional texture throughout. On the underside, Rita features a super soft mink fabric reverse. Available in four colour options for styling in Autumn or Winter.

**RITA FAUX FUR THROW** Silver Grey Polyester | 130x160cm RITA FAUX FUR THROW Dusty Peach Polyester | 130x160cm

RITA FAUX FUR THROWRITA FAUX FUR THROWWoodsmokeSea KelpPolyester | 130x160cmPolyester | 130x160cm