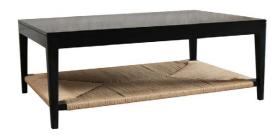

## AVENO FURNITURE COLLECTION

Elegant and sustainable, the Aveno Furniture Collection has been constructed with a black bayur wood base and finished with natural detailing weaved from recycled paper. This unique piece is the perfect addition to achieve the dark coastal chic look.

AVENO 3 DOOR SIDEBOARD Bayur Wood, Recycled Paper, Veneer Black & Natural | 150x55x82cm

AVENO CONSOLE TABLE Bayur Wood, Recycled Paper, Veneer Black & Natural | 80x30x80cm

AVENO COFFEE TABLE Bayur Wood, Recycled Paper, Veneer Black & Natural | 120x80x45cm