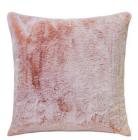

### RITA FAUX FUR THROW

The cosy Rita Throw features an organic wave-like design embossed into soft faux fur fabric, creating subtle but intentional texture throughout. On the underside, Rita features a super soft mink fabric reverse. Available in four colour options for styling in Autumn or Winter.

**RITA FAUX FUR THROW** Silver Grey Polyester | 130x160cm RITA FAUX FUR THROW Dusty Peach Polyester | 130x160cm

RITA FAUX FUR THROWRITA FAUX FUR THROWWoodsmokeSea KelpPolyester | 130x160cmPolyester | 130x160cm