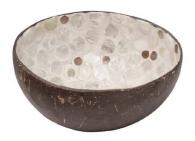

NACRE SET OF 4 ROUND COASTERS Mother of Pearl, MDF 40x31x4.5cm & 45x35x5cm

NACRE SET OF 2 **RECTANGLE SERVING TRAYS** Mother of Pearl, MDF 40x31x4.5cm & 45x35x5cm

NACRE COCONUT BOWL SPOTTED PEARL Mother of Pearl, Coconut Shell Approx. 14x15x6cm