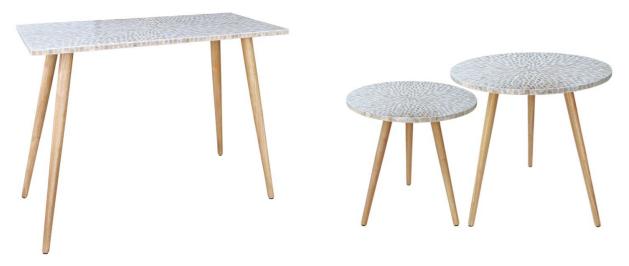

## NACRE COLLECTION

For a touch of luxury this season, we would like to present the stunning hand-made Nacre Collection. Nacre, also known as Mother of Pearl, is the precious material that gives the pearl its beautiful soft glow and is known to have powers of harmony from the sea. Bring the feeling of relaxation and calmness into your home with the Nacre Collection.

NACRE CONSOLE TABLE Mother of Pearl, MDF, Wood Pearl | 93x40x75cm NACRE SIDE TABLE Mother of Pearl, MDF, Wood Pearl | 45x45cm & 55x55cm

NACRE MIRROR Mother of Pearl, MDF Pearl | 75x75cm

NACRE DRUM SIDE TABLE Mother of Pearl, MDF Pearl | 40x45cm