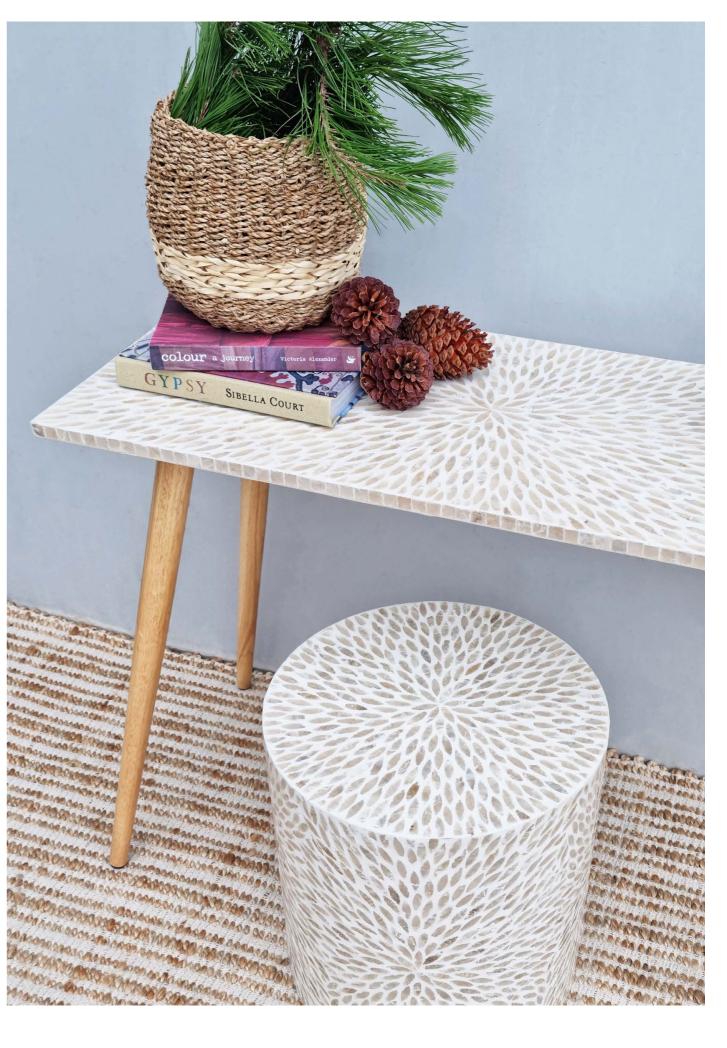

## NACRE COLLECTION

For a touch of luxury this season, we would like to present the stunning hand-made Nacre Collection. Nacre, also known as Mother of Pearl, is the precious material that gives the pearl its beautiful soft glow and is known to have powers of harmony from the sea. Bring the feeling of relaxation and calmness into your home with the Nacre Collection.

NACRE CONSOLE TABLE Mother of Pearl, MDF, Wood Pearl | 93x40x75cm NACRE SIDE TABLE Mother of Pearl, MDF, Wood Pearl | 45x45cm & 55x55cm

NACRE MIRROR Mother of Pearl, MDF Pearl | 75x75cm

NACRE DRUM SIDE TABLE Mother of Pearl, MDF Pearl | 40x45cm