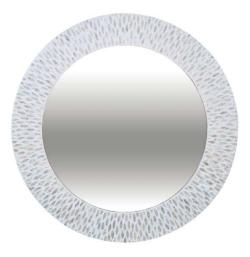

## NACRE COLLECTION

For a touch of luxury this season, we would like to present the stunning hand-made Nacre Collection. Nacre, also known as Mother of Pearl, is the precious material that gives the pearl its beautiful soft glow and is known to have powers of harmony from the sea. Bring the feeling of relaxation and calmness into your home with the Nacre Collection.

NACRE CONSOLE TABLE Mother of Pearl, MDF, Wood Pearl | 93x40x75cm NACRE SIDE TABLE Mother of Pearl, MDF, Wood Pearl | 45x45cm & 55x55cm

NACRE MIRROR Mother of Pearl, MDF Pearl | 75x75cm

NACRE DRUM SIDE TABLE Mother of Pearl, MDF Pearl | 40x45cm