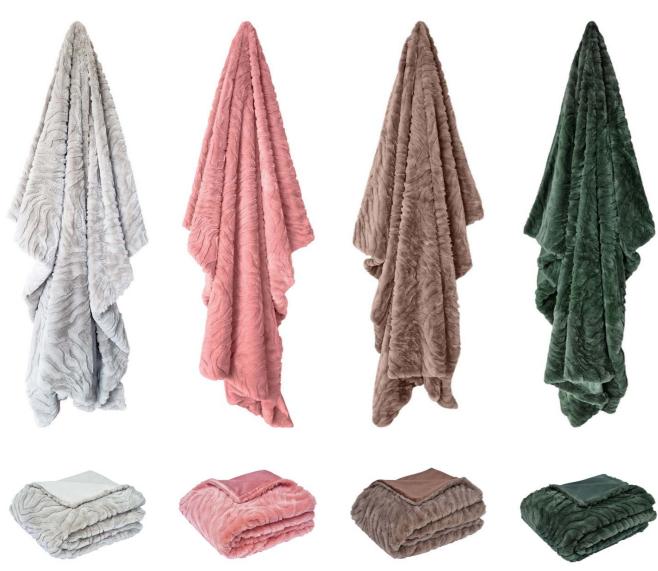

#### WINTER THROWS

A new series of winter throws with contemporary textures and colours to explore.

### RITA FAUX FUR THROW

The cosy Rita Throw features an organic wave-like design embossed into soft faux fur fabric, creating subtle but intentional texture throughout. On the underside, Rita features a super soft mink fabric reverse. Available in four colour options for styling in Autumn or Winter.

**RITA FAUX FUR THROW** Silver Grey Polyester | 130x160cm RITA FAUX FUR THROW Dusty Peach Polyester | 130x160cm

RITA FAUX FUR THROWRITA FAUX FUR THROWWoodsmokeSea KelpPolyester | 130x160cmPolyester | 130x160cm