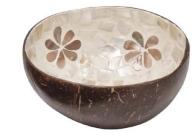

NACRE COCONUT BOWL FLOWER PEARL Mother of Pearl, Coconut Shell Approx. 14x15x6cm

NACRE COCONUT BOWL DASHED PEARL Mother of Pearl, Coconut Shell Approx. 14x15x6cm

NACRE SET OF 2 LONG SERVING TRAYS Mother of Pearl, MDF 50x12x6cm & 65x16x8cm