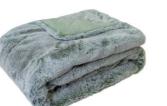

### ANIMAL FAUX FUR COLLECTION

Faux furs are a must-have in winter, and our Autumn Winter 2023 Collection features five cosy styles to choose from, each available in both a cushion and throw. Each faux fur throw features an incredibly soft-to-touch front, with a plush velvet fabric on the reverse for maximum comfort.

ELK FAUX FUR THROW White & Grey Acrylic & Polyester | 130x160cm

ARCTIC FAUX FUR THROW White & Grey Acrylic & Polyester | 130x160cm

GREY WOLF FAUX FUR CUSHION Steel Grey Acrylic | 50x50cm

GREY WOLF FAUX FUR THROW Steel Grey Acrylic & Polyester | 130x160cm