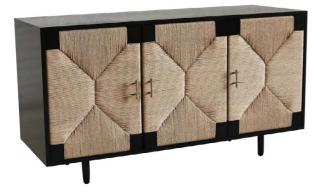

## AVENO FURNITURE COLLECTION

Elegant and sustainable, the Aveno Furniture Collection has been constructed with a black bayur wood base and finished with natural detailing weaved from recycled paper. This unique piece is the perfect addition to achieve the dark coastal chic look.

AVENO 3 DOOR SIDEBOARD Bayur Wood, Recycled Paper, Veneer Black & Natural | 150x55x82cm

AVENO CONSOLE TABLE Bayur Wood, Recycled Paper, Veneer Black & Natural | 80x30x80cm

AVENO COFFEE TABLE Bayur Wood, Recycled Paper, Veneer Black & Natural | 120x80x45cm