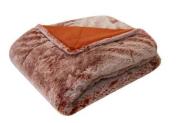

### SKYLER THROW

The Skyler Throw was made for those who love a warm chunky winter blanket that will style beautifully with anything! This throw features a ruching detail throughout to create a ripple-like effect for added warmth and texture. Available in two simple and easy to style colour options.