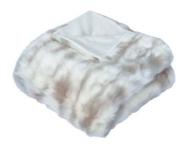

### ANIMAL FAUX FUR COLLECTION

Faux furs are a must-have in winter, and our Autumn Winter 2023 Collection features five cosy styles to choose from, each available in both a cushion and throw. Each faux fur throw features an incredibly soft-to-touch front, with a plush velvet fabric on the reverse for maximum comfort.

WHITE LYNX FAUX FUR CUSHION Ivory & Silver Grey Acrylic & Polyester | 50x50cm

ARCTIC FAUX FUR CUSHION White & Grey Acrylic | 50x50cm

WHITE LYNX FAUX FUR THROW Ivory & Silver Grey Acrylic & Polyester | 130x160cm