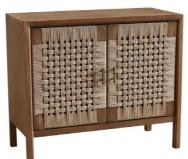

## WALTON FURNITURE COLLECTION

The Walton Furniture Collection have been constructed with a bayur wood base with detailing on each piece weaved from recycled paper. This unique range is the perfect addition to any coastal/boho inspired home.

WALTON 4 DOOR SIDEBOARD Bayur Wood, Recycled Paper, Veneer Natural | 190x46x86cm

WALTON 2 DOOR SIDEBOARD Bayur Wood, Recycled Paper, Veneer Natural | 100x46x86cm

WALTON COFFEE TABLE Bayur Wood, Recycled Paper, Veneer Natural | 100x60x45cm