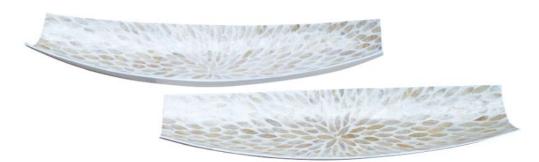

NACRE COCONUT BOWL FLOWER PEARL Mother of Pearl, Coconut Shell Approx. 14x15x6cm

NACRE COCONUT BOWL DASHED PEARL Mother of Pearl, Coconut Shell Approx. 14x15x6cm

NACRE SET OF 2 LONG SERVING TRAYS Mother of Pearl, MDF 50x12x6cm & 65x16x8cm

### NACRE SET OF 2 **ROUND SERVING TRAYS**

Mother of Pearl, MDF 35.5x4.5cm & 40.5x5cm