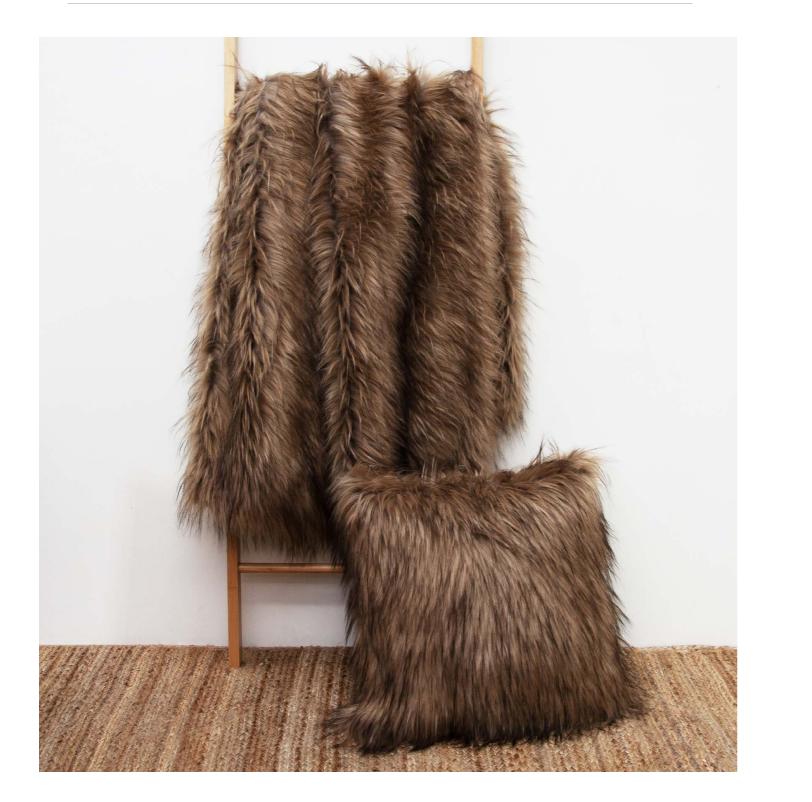

### ANIMAL FAUX FUR COLLECTION

Faux furs are a must-have in winter, and our Autumn Winter 2023 Collection features five cosy styles to choose from, each available in both a cushion and throw. Each faux fur throw features an incredibly soft-to-touch front, with a plush velvet fabric on the reverse for maximum comfort.

NX ROW FA Grey 130x160cm Acrylic &

BROWN FOX FAUX FUR CUSHION Brown Acrylic | 50x50cm

ELK FAUX FUR CUSHION Brown Acrylic & Polyester | 50x50cm

BROWN FOX FAUX FUR THROW Ivory & Silver Grey Acrylic & Polyester | 130x160cm