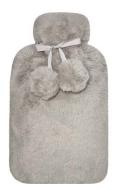

## HOLLY MOTHER'S DAY COLLECTION

Introducing the Holly Collection, a series of super soft pieces specifically chosen to create the perfect gift this Mother's Day. Really show your mother how loved she is and create your own giftset by mix-and-matching together our Super Soft Heat Pack, Hot Water Bottle, Eye Mask, Slippers and Throw, each available in three beautiful soft-pastel tones.

HOLLY FAUX FUR HOT WATER BOTTLE WITH COVER Rose Polyester | 37x22cm

HOLLY FAUX FUR HOT WATER BOTTLE WITH COVER Blue Polyester | 37x22cm

HOLLY FAUX FUR SUPER SOFT EYE MASK Dove Polyester | 20x10cm

HOLLY FAUX FUR SUPER SOFT EYE MASK Rose