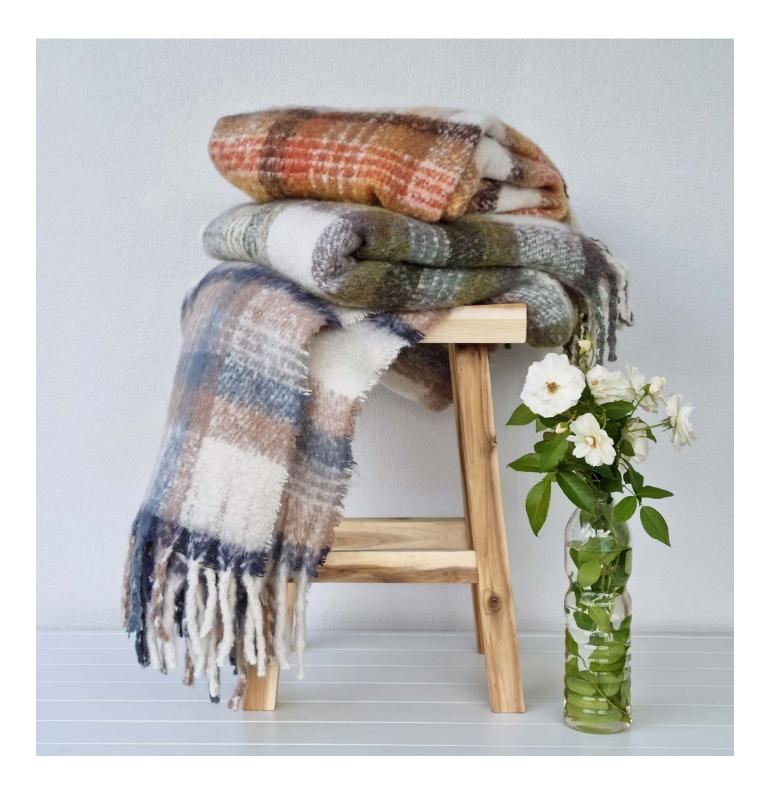

#### WINTER THROWS

A new series of winter throws with contemporary textures and colours to explore.

### AIDEN FAUX FUR MOHAIR THROW

The trendy Aiden Throw is inspired by the classic check pattern combined with the modern farmhouse aesthetic. Featuring fringe edge detailing, Aiden is especially suited for autumnal home décor. Available in three monotone colourways for effortless styling.

AIDEN FAUX MOHAIR THROW Sand Multi Polyester | 130x160cm AIDEN FAUX MOHAIR THROW Olive Multi Polyester | 130x160cm