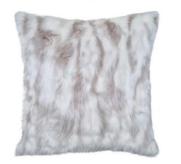

### ANIMAL FAUX FUR COLLECTION

Faux furs are a must-have in winter, and our Autumn Winter 2023 Collection features five cosy styles to choose from, each available in both a cushion and throw. Each faux fur throw features an incredibly soft-to-touch front, with a plush velvet fabric on the reverse for maximum comfort.

WHITE LYNX FAUX FUR CUSHION Ivory & Silver Grey Acrylic & Polyester | 50x50cm

ARCTIC FAUX FUR CUSHION White & Grey Acrylic | 50x50cm

WHITE LYNX FAUX FUR THROW Ivory & Silver Grey Acrylic & Polyester | 130x160cm