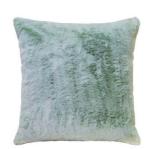

### RITA FAUX FUR THROW

The cosy Rita Throw features an organic wave-like design embossed into soft faux fur fabric, creating subtle but intentional texture throughout. On the underside, Rita features a super soft mink fabric reverse. Available in four colour options for styling in Autumn or Winter.

**RITA FAUX FUR THROW** Silver Grey Polyester | 130x160cm RITA FAUX FUR THROW Dusty Peach Polyester | 130x160cm

RITA FAUX FUR THROWRITA FAUX FUR THROWWoodsmokeSea KelpPolyester | 130x160cmPolyester | 130x160cm