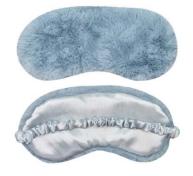

## HOLLY MOTHER'S DAY COLLECTION

Introducing the Holly Collection, a series of super soft pieces specifically chosen to create the perfect gift this Mother's Day. Really show your mother how loved she is and create your own giftset by mix-and-matching together our Super Soft Heat Pack, Hot Water Bottle, Eye Mask, Slippers and Throw, each available in three beautiful soft-pastel tones.

HOLLY FAUX FUR HOT WATER BOTTLE WITH COVER Rose Polyester | 37x22cm

HOLLY FAUX FUR HOT WATER BOTTLE WITH COVER Blue Polyester | 37x22cm

HOLLY FAUX FUR SUPER SOFT EYE MASK Dove Polyester | 20x10cm

HOLLY FAUX FUR SUPER SOFT EYE MASK Rose