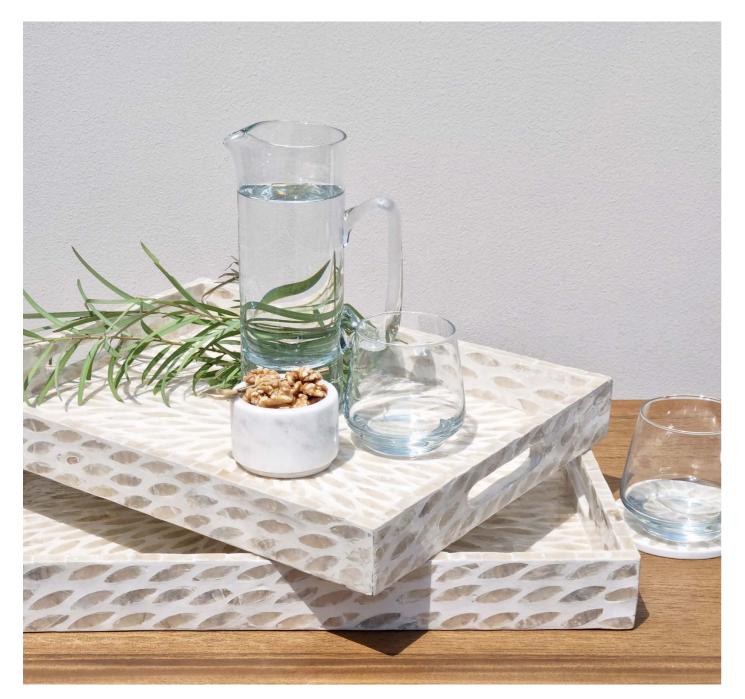

## NACRE COLLECTION

For a touch of luxury this season, we would like to present the stunning hand-made Nacre Collection. Nacre, also known as Mother of Pearl, is the precious material that gives the pearl its beautiful soft glow and is known to have powers of harmony from the sea. Bring the feeling of relaxation and calmness into your home with the Nacre Collection.

NACRE COCONUT BOWL FLOWER PEARL Mother of Pearl, Coconut Shell Approx. 14x15x6cm

NACRE COCONUT BOWL DASHED PEARL Mother of Pearl, Coconut Shell Approx. 14x15x6cm

NACRE SET OF 2 LONG SERVING TRAYS Mother of Pearl, MDF 50x12x6cm & 65x16x8cm

### NACRE SET OF 2 **ROUND SERVING TRAYS**

Mother of Pearl, MDF 35.5x4.5cm & 40.5x5cm