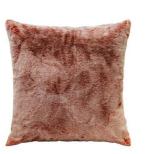

### RITA FAUX FUR THROW

The cosy Rita Throw features an organic wave-like design embossed into soft faux fur fabric, creating subtle but intentional texture throughout. On the underside, Rita features a super soft mink fabric reverse. Available in four colour options for styling in Autumn or Winter.

**RITA FAUX FUR THROW** Silver Grey Polyester | 130x160cm RITA FAUX FUR THROW Dusty Peach Polyester | 130x160cm

RITA FAUX FUR THROWRITA FAUX FUR THROWWoodsmokeSea KelpPolyester | 130x160cmPolyester | 130x160cm