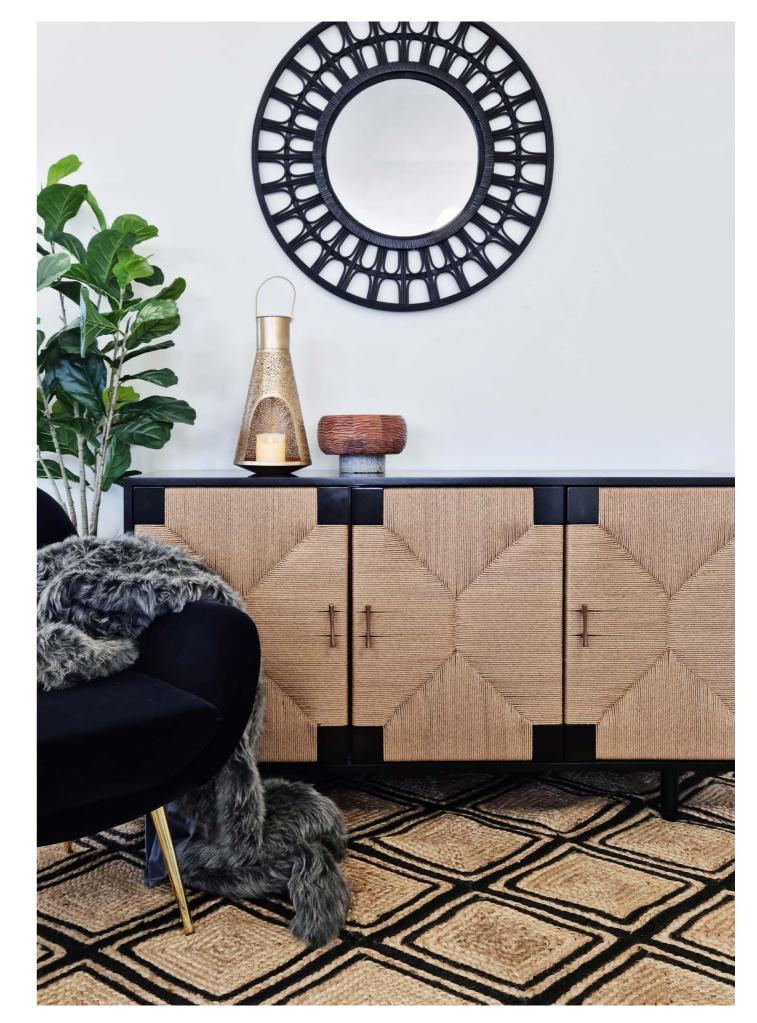

## AVENO FURNITURE COLLECTION

Elegant and sustainable, the Aveno Furniture Collection has been constructed with a black bayur wood base and finished with natural detailing weaved from recycled paper. This unique piece is the perfect addition to achieve the dark coastal chic look.

AVENO 3 DOOR SIDEBOARD Bayur Wood, Recycled Paper, Veneer Black & Natural | 150x55x82cm

AVENO CONSOLE TABLE Bayur Wood, Recycled Paper, Veneer Black & Natural | 80x30x80cm

AVENO COFFEE TABLE Bayur Wood, Recycled Paper, Veneer Black & Natural | 120x80x45cm