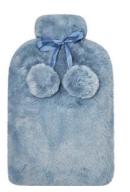

HOLLY FAUX FUR THROW Dove Polyester | 130x160cm

HOLLY FAUX FUR THROW Blue Polyester | 130x160cm

HOLLY FAUX FUR HOT WATER BOTTLE WITH COVER Dove Polyester | 37x22cm

HOLLY FAUX FUR THROW

Rose

Polyester | 130x160cm

HOLLY FAUX FUR HOT WATER BOTTLE WITH COVER Rose Polyester | 37x22cm

HOLLY FAUX FUR HOT WATER BOTTLE WITH COVER Blue Polyester | 37x22cm

HOLLY FAUX FUR SUPER SOFT EYE MASK Dove Polyester | 20x10cm

HOLLY FAUX FUR SUPER SOFT EYE MASK Rose