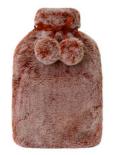

## ARCHIE FAUX FUR COLLECTION

The Archie Collection was built for winter, made with a faux fur that is soft to the touch, this range will be the cosiest part of your winter home. Create a perfect matching set by combining the Archie Throw, Archie Cushion and Archie Hot Water Bottle & Cover.

ARCHIE THROW Terracotta Polyester | 130x160cm

ARCHIE THROW Sage Polyester | 130x160cm

ARCHIE THROW Indigo Polyester | 130x160cm

ARCHIE HOT WATER BOTTLE WITH COVER Soft Pink Polyester | 37x22cm

ARCHIE HOT WATER BOTTLE WITH COVER Terracotta Polyester | 37x22cm