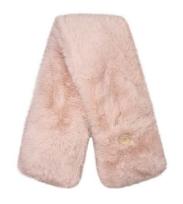

## HOLLY MOTHER'S DAY COLLECTION

Introducing the Holly Collection, a series of super soft pieces specifically chosen to create the perfect gift this Mother's Day. Really show your mother how loved she is and create your own giftset by mix-and-matching together our Super Soft Heat Pack, Hot Water Bottle, Eye Mask, Slippers and Throw, each available in three beautiful soft-pastel tones.

HOLLY FAUX FUR THROW Dove Polyester | 130x160cm

HOLLY FAUX FUR THROW Blue Polyester | 130x160cm

HOLLY FAUX FUR HOT WATER BOTTLE WITH COVER Dove Polyester | 37x22cm

HOLLY FAUX FUR THROW

Rose

Polyester | 130x160cm